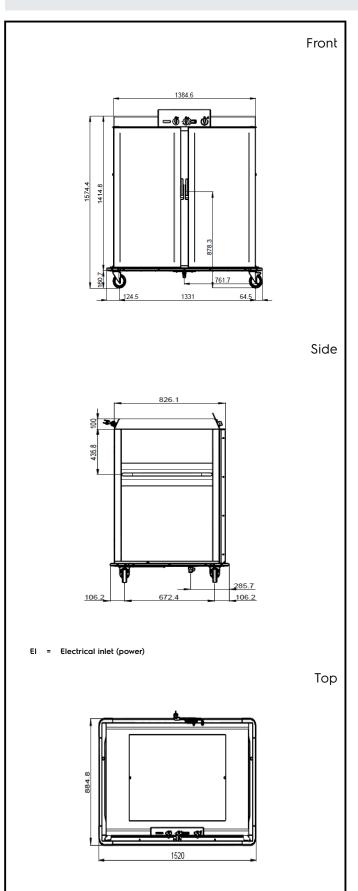

### Electric

| Supply voltage: 351157 (BT2021H) 220-230 V/1N ph/50/60 Hz   Total Watts: 3.2 kW   Key Information: GN 2/1 containers - 100 ISO 9001; ISO 14001   GN 1/1 containers - 100 40 |                                                                                                                                        |
|-----------------------------------------------------------------------------------------------------------------------------------------------------------------------------|----------------------------------------------------------------------------------------------------------------------------------------|
| GN 2/1 containers - 100 ISO 9001; ISO 14001   GN 1/1 containers - 100 40                                                                                                    | 351157 (BT2021H)                                                                                                                       |
| <b>GN 1/1 containers - 100</b> 40                                                                                                                                           | Key Information:                                                                                                                       |
| Load capacity340 kgExternal dimensions, Width:1520 mmExternal dimensions, Depth:885 mmExternal dimensions, Height:1570 mmNet weight:233 kg                                  | GN 1/1 containers - 100<br>Load capacity<br>External dimensions, Width:<br>External dimensions, Depth:<br>External dimensions, Height: |